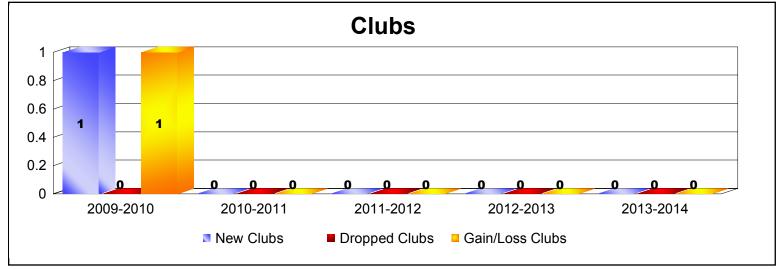

District 201V6 As of June 2014 Cumulative

| Year      | New<br>Clubs | Dropped<br>Clubs | Gain/<br>Loss<br>Clubs | New<br>Members | Charter<br>Members | Reinstate<br>Members | Transfer<br>Members | Total<br>Member<br>Added | Total<br>Members<br>Dropped | Gain/<br>Loss<br>Members |
|-----------|--------------|------------------|------------------------|----------------|--------------------|----------------------|---------------------|--------------------------|-----------------------------|--------------------------|
| 2009-2010 | 1            | 0                | 1                      | 113            | 32                 | 1                    | 5                   | 151                      | -114                        | 37                       |
| 2010-2011 | 0            | 0                | 0                      | 122            | 0                  | 2                    | 11                  | 135                      | -146                        | -11                      |
| 2011-2012 | 0            | 0                | 0                      | 120            | 0                  | 6                    | 9                   | 135                      | -122                        | 13                       |
| 2012-2013 | 0            | 0                | 0                      | 119            | 0                  | 1                    | 10                  | 130                      | -127                        | 3                        |
| 2013-2014 | 0            | 0                | 0                      | 96             | 0                  | 0                    | 13                  | 109                      | -135                        | -26                      |
| Average   | 0            | 0                | 0                      | 114            | 6                  | 2                    | 10                  | 132                      | -129                        | 3                        |