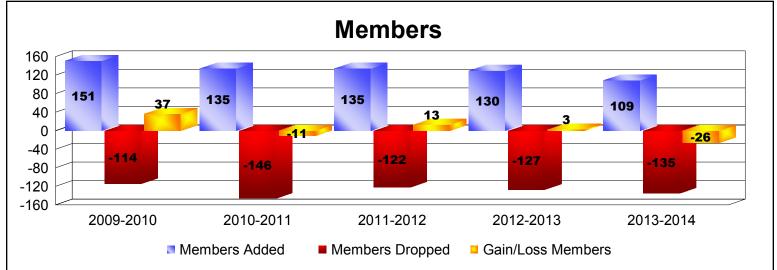

District 201V6 As of June 2014 Cumulative

| Year      | New<br>Clubs | Dropped<br>Clubs | Gain/<br>Loss<br>Clubs | New<br>Members | Charter<br>Members | Reinstate<br>Members | Transfer<br>Members | Total<br>Member<br>Added | Total<br>Members<br>Dropped | Gain/<br>Loss<br>Members |
|-----------|--------------|------------------|------------------------|----------------|--------------------|----------------------|---------------------|--------------------------|-----------------------------|--------------------------|
| 2009-2010 | 1            | 0                | 1                      | 113            | 32                 | 1                    | 5                   | 151                      | -114                        | 37                       |
| 2010-2011 | 0            | 0                | 0                      | 122            | 0                  | 2                    | 11                  | 135                      | -146                        | -11                      |
| 2011-2012 | 0            | 0                | 0                      | 120            | 0                  | 6                    | 9                   | 135                      | -122                        | 13                       |
| 2012-2013 | 0            | 0                | 0                      | 119            | 0                  | 1                    | 10                  | 130                      | -127                        | 3                        |
| 2013-2014 | 0            | 0                | 0                      | 96             | 0                  | 0                    | 13                  | 109                      | -135                        | -26                      |
| Average   | 0            | 0                | 0                      | 114            | 6                  | 2                    | 10                  | 132                      | -129                        | 3                        |